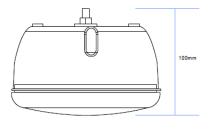

### Technical Drawing (not to scale)

#### **Specification**

Type Light source Voltage Current at 12/24v Power Lens Body material Lead Operating temp Weight Dimensions Protection Compliance Commercial Rear Lamp 20 LED's Stop: 0.15/0.07A. Tail: 0.05/0.02. DI: 0.12/0.06 Stop: 1.25W. Turning: 1.25W. DI: 0.25W Acrylic Housing ABS, base polycarbonate N/A -45°C to +85°C 320g See diagram above IP68 ECE