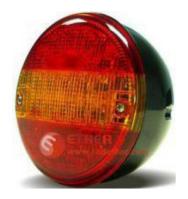

## Part No. 0-097-30

Durite's Commercial rear lamp, 12/24 volt LED, universal fitting. Stop /Tail / Direction Indicator. I 140 x w 140 x d 100mm. ECE approved.

#### Additional Information

Supplied with 6.3mm Tab Terminals for custom fly lead install. Functions identified within the back of the lamp.