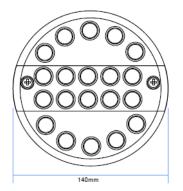

### Technical Drawing (not to scale)

#### **Specification**

Type Light source Voltage Current at 12/24v Power Lens Body material Lead Operating temp Weight Dimensions Protection Compliance Commercial Rear Lamp 20 LED's Stop: 0.15/0.07A. Tail: 0.05/0.02. DI: 0.12/0.06 Stop: 1.25W. Turning: 1.25W. DI: 0.25W Acrylic Housing ABS, base polycarbonate N/A -45°C to +85°C 320g See diagram above IP68 ECE